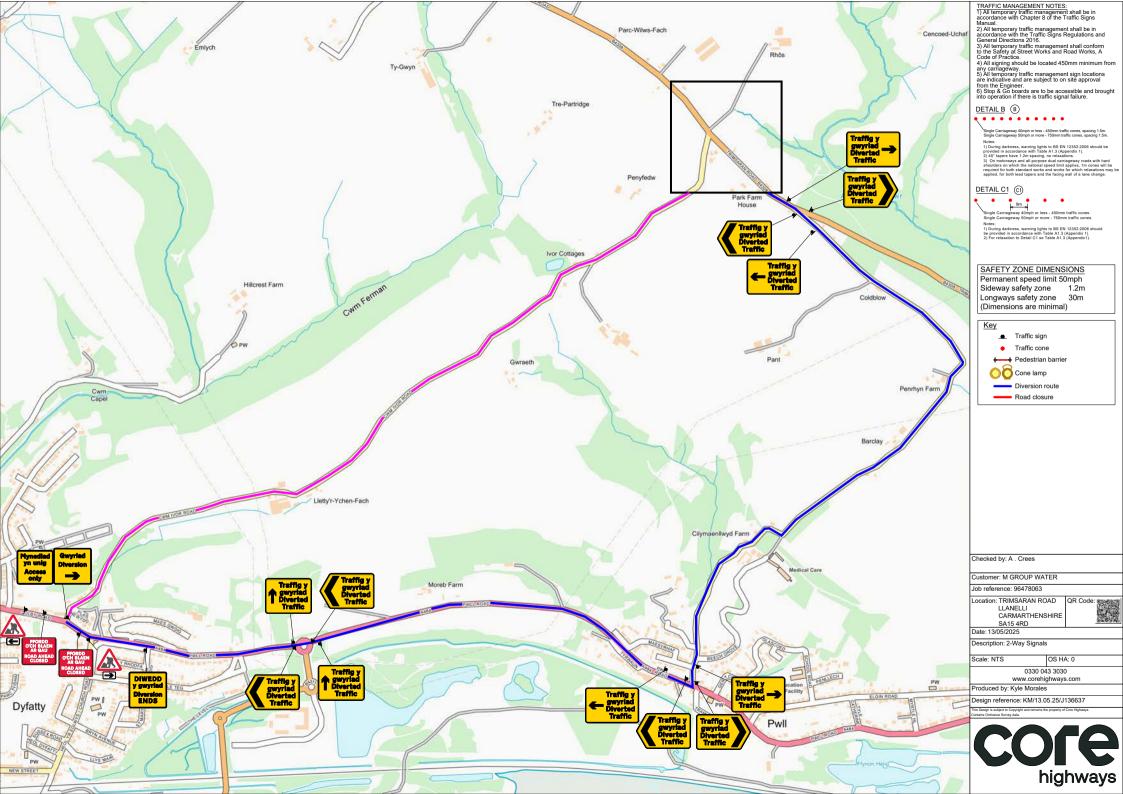

| Sign Schedule                                                                                          |                                                                                                            | Sign Schedule                                                                                         |                                                                                    | Sign Schedule                                                                   |                                                                                                                                              | TRAFFIC MANAGEMENT NOTES:<br>1) All temporary traffic management shall be in<br>accordance with Chapter 8 of the Traffic Signs<br>Manual.                                                                                                                                                                                                                                                                                                                                                                                                                                                                                                                                                                                                                                                                                                                                                                                                                                                                                                                                                                                                                                                                                                                                                                                                                                                                                                                                                                                                                                                                                                                                                                                                                                                                    |
|--------------------------------------------------------------------------------------------------------|------------------------------------------------------------------------------------------------------------|-------------------------------------------------------------------------------------------------------|------------------------------------------------------------------------------------|---------------------------------------------------------------------------------|----------------------------------------------------------------------------------------------------------------------------------------------|--------------------------------------------------------------------------------------------------------------------------------------------------------------------------------------------------------------------------------------------------------------------------------------------------------------------------------------------------------------------------------------------------------------------------------------------------------------------------------------------------------------------------------------------------------------------------------------------------------------------------------------------------------------------------------------------------------------------------------------------------------------------------------------------------------------------------------------------------------------------------------------------------------------------------------------------------------------------------------------------------------------------------------------------------------------------------------------------------------------------------------------------------------------------------------------------------------------------------------------------------------------------------------------------------------------------------------------------------------------------------------------------------------------------------------------------------------------------------------------------------------------------------------------------------------------------------------------------------------------------------------------------------------------------------------------------------------------------------------------------------------------------------------------------------------------|
| Gwyriad<br>Diversion                                                                                   | ID: 001 Qty: 1 Ref: 2702<br>Diversion<br>Size: 1050 x 1000                                                 | Traffig y<br>swyriad<br>Diverted traffic<br>Size: 1112 x 7                                            |                                                                                    | 400 llath yards                                                                 | ID: 006 Qty: 1 Ref: 572<br>Distance over which hazard or prohibition extends<br>Size: 920 x 388 @ 100 X-hgt                                  | <ul> <li>Installution</li> <li>Insta</li></ul> |
| TRAFFIG YN YMUNO<br>NAD YW DAN<br>REOLAETH<br>GOLEUADAU<br>JOINING TRAFFIC<br>NOT SIGNAL<br>CONTROLLED | ID: 002 Qty: 1 Ref: 7022<br>Advance warning of uncontrolled joining traffic<br>Size: 1050 x 750            | Traffig y<br>gwyriad<br>Diverted Traffic<br>Size: 1112 x 7                                            |                                                                                    | 600 llath yards                                                                 | ID: 007 Qty: 1 Ref: 572<br>Distance over which hazard or prohibition extends<br>Size: 911 x 388 @ 100 X-hgt                                  | (6) Slop & Go boards are to be accessible and brought<br>into operation if there is traffic signal failure.     DETAIL B     (8)                                                                                                                                                                                                                                                                                                                                                                                                                                                                                                                                                                                                                                                                                                                                                                                                                                                                                                                                                                                                                                                                                                                                                                                                                                                                                                                                                                                                                                                                                                                                                                                                                                                                             |
| TRAFFIC DAN<br>REOLEUADAU<br>TRAFFIC UNDER<br>SIGNAL CONTROL                                           | ID: 003 Qty: 1 Ref: 7021<br>Advance warning of PTS control on main road ahead<br>Size: 1050 x 750          | Traffig y<br>gwyriad<br>Diverted Traffic<br>Traffic                                                   |                                                                                    | PAN FOR<br>GOLAU'N GOCH<br>ARGOSWCH YMA<br>WHEN RED<br>LIGHT SHOWS<br>WAIT HERE | ID: 008 Qty: 1 Ref: 7011<br>When Red Light Shows Wait Here<br>Size: 1325 x 965                                                               | Indige Carlingeney Adoptor to test - 450mm talia conset, spacing 1.5m.<br>Bingle Carlingeney Softpoh rome 7:00mm taffic conset, spacing 1.5m.<br>Notes:<br>1) During databases, warning lights to BB (19.12362-2006 should be<br>provide the state of the state of the state of the state of the state<br>2.45° tapent have 1.2m spacing, nor relaxations.<br>3) On motionary and all appropriate dail carlingeney roads with hard<br>the state of the state<br>required for both stated stars and works for which relaxations may be<br>applied, for both state stars and the facting wild in a since change.                                                                                                                                                                                                                                                                                                                                                                                                                                                                                                                                                                                                                                                                                                                                                                                                                                                                                                                                                                                                                                                                                                                                           |
| Diwedd<br>End                                                                                          | ID: 004 Qty: 2 Ref: 645<br>End panel<br>Size: 677 x 488 @ 75 X-hgt                                         | Traffig y<br>gwyriad<br>Diverted<br>Traffic<br>Diverted traffic<br>Size: 1130 x 7                     |                                                                                    |                                                                                 | ID: 009 Qty: 3 Ref: 7001<br>Road works ahead<br>Size: 1000 High                                                                              | DETAIL C1 (c)<br>ingle Carriageway 40mph or less - 450mm traffic corres.<br>Single Carriageway 50mph or more - 780mm traffic corres.                                                                                                                                                                                                                                                                                                                                                                                                                                                                                                                                                                                                                                                                                                                                                                                                                                                                                                                                                                                                                                                                                                                                                                                                                                                                                                                                                                                                                                                                                                                                                                                                                                                                         |
|                                                                                                        | ID: 005 Qty: 1 Ref: 610<br>Keep left<br>Size: 750 Dia                                                      | Traffig y<br>gwyriad<br>Diverted traffic<br>Size: 962 x 73                                            |                                                                                    | Diwedd<br>End                                                                   | ID: 010 Qty: 1 Ref: 645<br>End panel<br>Size: 902 x 650 @ 100 X-hgt                                                                          | 1) Jouring darkness, warming lights to BS EN 12352-2006 should<br>be provided in accordance with IAB A.13 (Appendix 1).<br>2) For relaxation to Detail C1 se Table A1.3 (Appendix 1).<br>SAFETY ZONE DIMENSIONS                                                                                                                                                                                                                                                                                                                                                                                                                                                                                                                                                                                                                                                                                                                                                                                                                                                                                                                                                                                                                                                                                                                                                                                                                                                                                                                                                                                                                                                                                                                                                                                              |
|                                                                                                        | ID: 006 Qty: 2 Ref: 610<br>Keep right<br>Size: 750 Dia                                                     | ID: 017 Qty:                                                                                          | ID: 017 Qty: 1 Ref: 573<br>Direction to hazard left<br>Size: 600 x 400 @ 100 X-Hgt | Sign Schedule                                                                   |                                                                                                                                              | Permanent speed limit 50mph<br>Sideway safety zone 1.2m                                                                                                                                                                                                                                                                                                                                                                                                                                                                                                                                                                                                                                                                                                                                                                                                                                                                                                                                                                                                                                                                                                                                                                                                                                                                                                                                                                                                                                                                                                                                                                                                                                                                                                                                                      |
|                                                                                                        |                                                                                                            |                                                                                                       |                                                                                    | Un rhos<br>o draffig<br>200 Uath<br>Single file                                 | ID: 001 Qty: 1 Ref: 518<br>Single file traffic distance                                                                                      | Longways safety zone 30m<br>(Dimensions are minimal)                                                                                                                                                                                                                                                                                                                                                                                                                                                                                                                                                                                                                                                                                                                                                                                                                                                                                                                                                                                                                                                                                                                                                                                                                                                                                                                                                                                                                                                                                                                                                                                                                                                                                                                                                         |
|                                                                                                        | ID: 007 Qty: 1 Ref: 543<br>Traffic signals ahead<br>Size: 750 High                                         | ID: 018 Qty:<br>Direction to ha<br>Size: 600 x 40                                                     |                                                                                    | 300 liath                                                                       | Size: 1180 x 1450 @ 100 X-hgt<br>ID: 002 Qty: 1 Ref: 572<br>Distance over which hazard or prohibition extends<br>Size: 918 x 388 @ 100 X-hgt | Key         ●       Traffic sign         ●       Traffic cone         ↔       Pedestrian barrier         ♥       Cone lamp                                                                                                                                                                                                                                                                                                                                                                                                                                                                                                                                                                                                                                                                                                                                                                                                                                                                                                                                                                                                                                                                                                                                                                                                                                                                                                                                                                                                                                                                                                                                                                                                                                                                                   |
| Un rhes<br>o draffig<br>Single file<br>traffic                                                         | ID: 008 Qty: 1 Ref: 518<br>Single file traffic<br>Size: 885 x 788 @ 75 X-hgt                               |                                                                                                       | 019 Qty: 6 Ref: 7001<br>ad works ahead<br>e: 750 High                              | Un rhes<br>o draffig<br>Single file                                             | ID: 003 Qty: 1 Ref: 518<br>Single file traffic<br>Size: 1180 x 1050 @ 100 X-hgt                                                              | Diversion route     Road closure                                                                                                                                                                                                                                                                                                                                                                                                                                                                                                                                                                                                                                                                                                                                                                                                                                                                                                                                                                                                                                                                                                                                                                                                                                                                                                                                                                                                                                                                                                                                                                                                                                                                                                                                                                             |
|                                                                                                        | ID: 009 Qty: 1 Ref: 517<br>Road narrows on one side only ahead - left<br>Size: 750 High                    | Diwersion<br>ENDS<br>Diversion<br>ENDS<br>Diversion<br>ENDS<br>Diversion<br>ENDS<br>Diversion<br>ENDS | S                                                                                  |                                                                                 | ID: 004 Qty: 2 Ref: 517<br>Road narrows on one side only ahead - right<br>Size: 900 High                                                     |                                                                                                                                                                                                                                                                                                                                                                                                                                                                                                                                                                                                                                                                                                                                                                                                                                                                                                                                                                                                                                                                                                                                                                                                                                                                                                                                                                                                                                                                                                                                                                                                                                                                                                                                                                                                              |
| PAN FO'R<br>GOLAU'N GOCH<br>ARGOSWCH YMA<br>WHEN RED<br>LIGHT SHOWS<br>WAIT HERE                       | ID: 010 Qty: 1 Ref: 7011<br>When Red Light Shows Wait Here<br>Size: 1325 x 965                             | AR GAU Nature of tem                                                                                  | 2 Ref: 7010.1<br>orrary hazard ahead - Road Ahead Closed<br>38 @ 75 X-hgt          |                                                                                 | ID: 005 Qty: 1 Ref: 543<br>Traffic signals ahead<br>Size: 900 High                                                                           | _                                                                                                                                                                                                                                                                                                                                                                                                                                                                                                                                                                                                                                                                                                                                                                                                                                                                                                                                                                                                                                                                                                                                                                                                                                                                                                                                                                                                                                                                                                                                                                                                                                                                                                                                                                                                            |
| FFORDD<br>AR GAU<br>ROAD<br>CLOSED                                                                     | ID: 011 Qty: 2 Ref: 7010.1<br>Nature of temporary hazard ahead - Road Closed<br>Size: 782 x 788 @ 75 X-hgt | Diversion Diversion                                                                                   | ID: 022 Qty: 1 Ref: 2702<br>Diversion<br>Size: 1050 x 1000                         |                                                                                 | Sign Schedule                                                                                                                                | Checked by: A . Crees                                                                                                                                                                                                                                                                                                                                                                                                                                                                                                                                                                                                                                                                                                                                                                                                                                                                                                                                                                                                                                                                                                                                                                                                                                                                                                                                                                                                                                                                                                                                                                                                                                                                                                                                                                                        |
|                                                                                                        | 1                                                                                                          |                                                                                                       |                                                                                    | Mynediad<br>yn unig<br>Access<br>only                                           | ID: 001 Qty: 1 Ref: 13.9<br>Schedule 13-9 : Temporary Information<br>Size: 844 x 788 @ 75 X-Hgt                                              | Customer: M GROUP WATER<br>Job reference: 96478063<br>Location: TRIMSARAN ROAD<br>LLANELLI<br>CARMARTHENSHIRE<br>SA15 4RD                                                                                                                                                                                                                                                                                                                                                                                                                                                                                                                                                                                                                                                                                                                                                                                                                                                                                                                                                                                                                                                                                                                                                                                                                                                                                                                                                                                                                                                                                                                                                                                                                                                                                    |
| 1                                                                                                      |                                                                                                            |                                                                                                       |                                                                                    |                                                                                 |                                                                                                                                              | Date: 13/05/2025                                                                                                                                                                                                                                                                                                                                                                                                                                                                                                                                                                                                                                                                                                                                                                                                                                                                                                                                                                                                                                                                                                                                                                                                                                                                                                                                                                                                                                                                                                                                                                                                                                                                                                                                                                                             |

Date: 13/05/2025
Description: 2-Way Signals
Scale: NTS
(

0330 043 3030 www.corehighways.com Produced by: Kyle Morales Design reference: KM/13.05.25/J136637 Th Duag s adject Copyrigt and manua his property of Cos Highways.

OS HA: 0

**COFE** highways