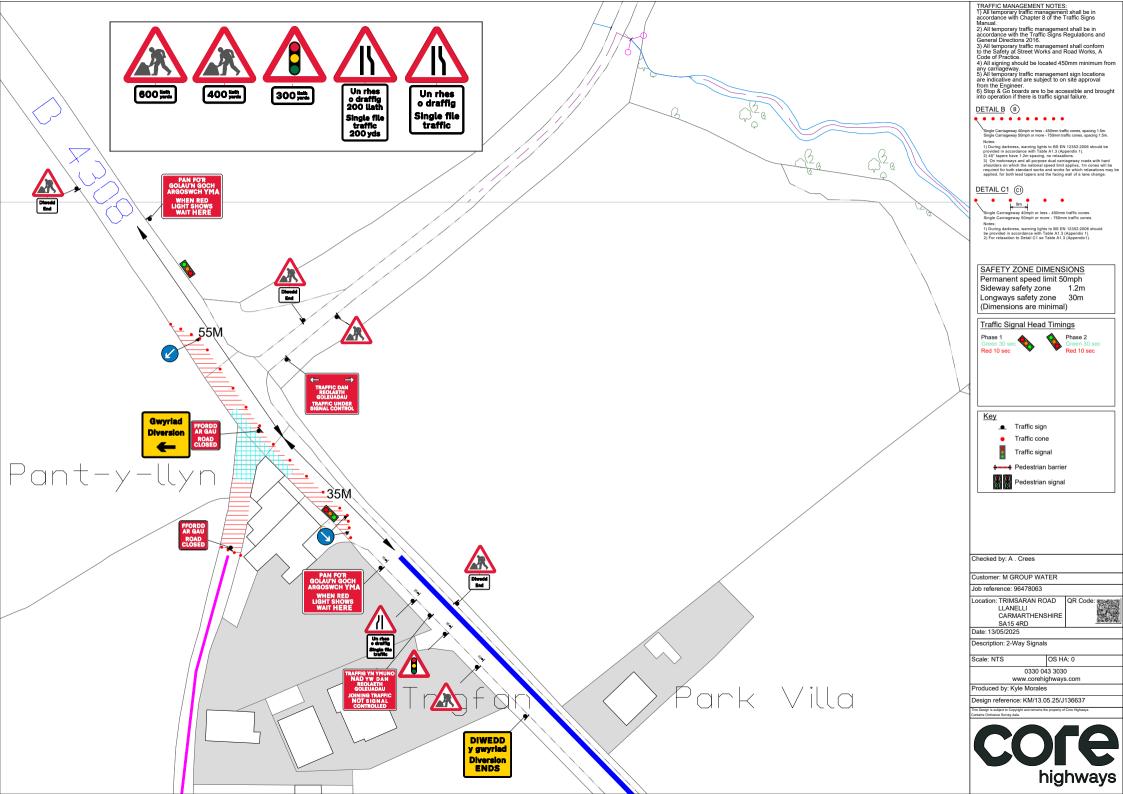

| Sign Schedule                                                                                          |                                                                                                            | Sign Schedule                                                                                         |                                                                                    | Sign Schedule                                                                   |                                                                                                                                              | TRAFFIC MANAGEMENT NOTES:<br>1) All temporary traffic management shall be in<br>accordance with Chapter 8 of the Traffic Signs<br>Manual.                                                                                                                                                                                                                                                                                                                                                                                                                                                                                                                                                                                                                                                                                                                                                                                                                                                                                                                                                                                                                                                                                                                                                                                                                                                                                                                                                                                                                                                                                                                                                                                                                                                                    |
|--------------------------------------------------------------------------------------------------------|------------------------------------------------------------------------------------------------------------|-------------------------------------------------------------------------------------------------------|------------------------------------------------------------------------------------|---------------------------------------------------------------------------------|----------------------------------------------------------------------------------------------------------------------------------------------|--------------------------------------------------------------------------------------------------------------------------------------------------------------------------------------------------------------------------------------------------------------------------------------------------------------------------------------------------------------------------------------------------------------------------------------------------------------------------------------------------------------------------------------------------------------------------------------------------------------------------------------------------------------------------------------------------------------------------------------------------------------------------------------------------------------------------------------------------------------------------------------------------------------------------------------------------------------------------------------------------------------------------------------------------------------------------------------------------------------------------------------------------------------------------------------------------------------------------------------------------------------------------------------------------------------------------------------------------------------------------------------------------------------------------------------------------------------------------------------------------------------------------------------------------------------------------------------------------------------------------------------------------------------------------------------------------------------------------------------------------------------------------------------------------------------|
| Gwyriad<br>Diversion                                                                                   | ID: 001 Qty: 1 Ref: 2702<br>Diversion<br>Size: 1050 x 1000                                                 | Traffig y<br>swyriad<br>Diverted traffic<br>Size: 1112 x 7                                            |                                                                                    | 400 llath yards                                                                 | ID: 006 Qty: 1 Ref: 572<br>Distance over which hazard or prohibition extends<br>Size: 920 x 388 @ 100 X-hgt                                  | <ul> <li>Installution</li> <li>Insta</li></ul> |
| TRAFFIG YN YMUNO<br>NAD YW DAN<br>REOLAETH<br>GOLEUADAU<br>JOINING TRAFFIC<br>NOT SIGNAL<br>CONTROLLED | ID: 002 Qty: 1 Ref: 7022<br>Advance warning of uncontrolled joining traffic<br>Size: 1050 x 750            | Traffig y<br>gwyriad<br>Diverted Traffic<br>Size: 1112 x 7                                            |                                                                                    | 600 llath yards                                                                 | ID: 007 Qty: 1 Ref: 572<br>Distance over which hazard or prohibition extends<br>Size: 911 x 388 @ 100 X-hgt                                  | (6) Slop & Go boards are to be accessible and brought<br>into operation if there is traffic signal failure.     DETAIL B     (8)                                                                                                                                                                                                                                                                                                                                                                                                                                                                                                                                                                                                                                                                                                                                                                                                                                                                                                                                                                                                                                                                                                                                                                                                                                                                                                                                                                                                                                                                                                                                                                                                                                                                             |
| TRAFFIC DAN<br>REOLEUADAU<br>TRAFFIC UNDER<br>SIGNAL CONTROL                                           | ID: 003 Qty: 1 Ref: 7021<br>Advance warning of PTS control on main road ahead<br>Size: 1050 x 750          | Traffig y<br>gwyriad<br>Diverted Traffic<br>Traffic                                                   |                                                                                    | PAN FOR<br>GOLAU'N GOCH<br>ARGOSWCH YMA<br>WHEN RED<br>LIGHT SHOWS<br>WAIT HERE | ID: 008 Qty: 1 Ref: 7011<br>When Red Light Shows Wait Here<br>Size: 1325 x 965                                                               | Indige Carlingeney Adoptor to test - 450mm talia conset, spacing 1.5m.<br>Bingle Carlingeney Softpoh rome 7:00mm taffic conset, spacing 1.5m.<br>Notes:<br>1) During databases, warning lights to BB (19.12362-2006 should be<br>provide the state of the state of the state of the state of the state<br>2.45° tapent have 1.2m spacing, nor relaxations.<br>3) On motionary and all appropriate dail carlingeney roads with hard<br>the state of the state<br>required for both stated stars and works for which relaxations may be<br>applied, for both state stars and the facting wild in a since change.                                                                                                                                                                                                                                                                                                                                                                                                                                                                                                                                                                                                                                                                                                                                                                                                                                                                                                                                                                                                                                                                                                                                           |
| Diwedd<br>End                                                                                          | ID: 004 Qty: 2 Ref: 645<br>End panel<br>Size: 677 x 488 @ 75 X-hgt                                         | Traffig y<br>gwyriad<br>Diverted<br>Traffic<br>Diverted traffic<br>Size: 1130 x 7                     |                                                                                    |                                                                                 | ID: 009 Qty: 3 Ref: 7001<br>Road works ahead<br>Size: 1000 High                                                                              | DETAIL C1 (c)<br>ingle Carriageway 40mph or less - 450mm traffic corres.<br>Single Carriageway 50mph or more - 780mm traffic corres.                                                                                                                                                                                                                                                                                                                                                                                                                                                                                                                                                                                                                                                                                                                                                                                                                                                                                                                                                                                                                                                                                                                                                                                                                                                                                                                                                                                                                                                                                                                                                                                                                                                                         |
|                                                                                                        | ID: 005 Qty: 1 Ref: 610<br>Keep left<br>Size: 750 Dia                                                      | Traffig y<br>gwyriad<br>Diverted traffic<br>Size: 962 x 73                                            |                                                                                    | Diwedd<br>End                                                                   | ID: 010 Qty: 1 Ref: 645<br>End panel<br>Size: 902 x 650 @ 100 X-hgt                                                                          | 1) Jouring darkness, warming lights to BS EN 12352-2006 should<br>be provided in accordance with IAB A.13 (Appendix 1).<br>2) For relaxation to Detail C1 se Table A1.3 (Appendix 1).<br>SAFETY ZONE DIMENSIONS                                                                                                                                                                                                                                                                                                                                                                                                                                                                                                                                                                                                                                                                                                                                                                                                                                                                                                                                                                                                                                                                                                                                                                                                                                                                                                                                                                                                                                                                                                                                                                                              |
|                                                                                                        | ID: 006 Qty: 2 Ref: 610<br>Keep right<br>Size: 750 Dia                                                     | ID: 017 Qty:                                                                                          | ID: 017 Qty: 1 Ref: 573<br>Direction to hazard left<br>Size: 600 x 400 @ 100 X-Hgt | Sign Schedule                                                                   |                                                                                                                                              | Permanent speed limit 50mph<br>Sideway safety zone 1.2m                                                                                                                                                                                                                                                                                                                                                                                                                                                                                                                                                                                                                                                                                                                                                                                                                                                                                                                                                                                                                                                                                                                                                                                                                                                                                                                                                                                                                                                                                                                                                                                                                                                                                                                                                      |
|                                                                                                        |                                                                                                            |                                                                                                       |                                                                                    | Un rhos<br>o draffig<br>200 Uath<br>Single file                                 | ID: 001 Qty: 1 Ref: 518<br>Single file traffic distance                                                                                      | Longways safety zone 30m<br>(Dimensions are minimal)                                                                                                                                                                                                                                                                                                                                                                                                                                                                                                                                                                                                                                                                                                                                                                                                                                                                                                                                                                                                                                                                                                                                                                                                                                                                                                                                                                                                                                                                                                                                                                                                                                                                                                                                                         |
|                                                                                                        | ID: 007 Qty: 1 Ref: 543<br>Traffic signals ahead<br>Size: 750 High                                         | ID: 018 Qty:<br>Direction to ha<br>Size: 600 x 40                                                     |                                                                                    | 300 liath                                                                       | Size: 1180 x 1450 @ 100 X-hgt<br>ID: 002 Qty: 1 Ref: 572<br>Distance over which hazard or prohibition extends<br>Size: 918 x 388 @ 100 X-hgt | Key         ●       Traffic sign         ●       Traffic cone         ↔       Pedestrian barrier         ♥       Cone lamp                                                                                                                                                                                                                                                                                                                                                                                                                                                                                                                                                                                                                                                                                                                                                                                                                                                                                                                                                                                                                                                                                                                                                                                                                                                                                                                                                                                                                                                                                                                                                                                                                                                                                   |
| Un rhes<br>o draffig<br>Single file<br>traffic                                                         | ID: 008 Qty: 1 Ref: 518<br>Single file traffic<br>Size: 885 x 788 @ 75 X-hgt                               |                                                                                                       | 019 Qty: 6 Ref: 7001<br>ad works ahead<br>e: 750 High                              | Un rhes<br>o draffig<br>Single file                                             | ID: 003 Qty: 1 Ref: 518<br>Single file traffic<br>Size: 1180 x 1050 @ 100 X-hgt                                                              | Diversion route     Road closure                                                                                                                                                                                                                                                                                                                                                                                                                                                                                                                                                                                                                                                                                                                                                                                                                                                                                                                                                                                                                                                                                                                                                                                                                                                                                                                                                                                                                                                                                                                                                                                                                                                                                                                                                                             |
|                                                                                                        | ID: 009 Qty: 1 Ref: 517<br>Road narrows on one side only ahead - left<br>Size: 750 High                    | Diwersion<br>ENDS<br>Diversion<br>ENDS<br>Diversion<br>ENDS<br>Diversion<br>ENDS<br>Diversion<br>ENDS | S                                                                                  |                                                                                 | ID: 004 Qty: 2 Ref: 517<br>Road narrows on one side only ahead - right<br>Size: 900 High                                                     |                                                                                                                                                                                                                                                                                                                                                                                                                                                                                                                                                                                                                                                                                                                                                                                                                                                                                                                                                                                                                                                                                                                                                                                                                                                                                                                                                                                                                                                                                                                                                                                                                                                                                                                                                                                                              |
| PAN FO'R<br>GOLAU'N GOCH<br>ARGOSWCH YMA<br>WHEN RED<br>LIGHT SHOWS<br>WAIT HERE                       | ID: 010 Qty: 1 Ref: 7011<br>When Red Light Shows Wait Here<br>Size: 1325 x 965                             | AR GAU Nature of tem                                                                                  | 2 Ref: 7010.1<br>orrary hazard ahead - Road Ahead Closed<br>38 @ 75 X-hgt          |                                                                                 | ID: 005 Qty: 1 Ref: 543<br>Traffic signals ahead<br>Size: 900 High                                                                           | _                                                                                                                                                                                                                                                                                                                                                                                                                                                                                                                                                                                                                                                                                                                                                                                                                                                                                                                                                                                                                                                                                                                                                                                                                                                                                                                                                                                                                                                                                                                                                                                                                                                                                                                                                                                                            |
| FFORDD<br>AR GAU<br>ROAD<br>CLOSED                                                                     | ID: 011 Qty: 2 Ref: 7010.1<br>Nature of temporary hazard ahead - Road Closed<br>Size: 782 x 788 @ 75 X-hgt | Diversion Diversion                                                                                   | ID: 022 Qty: 1 Ref: 2702<br>Diversion<br>Size: 1050 x 1000                         |                                                                                 | Sign Schedule                                                                                                                                | Checked by: A . Crees                                                                                                                                                                                                                                                                                                                                                                                                                                                                                                                                                                                                                                                                                                                                                                                                                                                                                                                                                                                                                                                                                                                                                                                                                                                                                                                                                                                                                                                                                                                                                                                                                                                                                                                                                                                        |
|                                                                                                        | 1                                                                                                          |                                                                                                       |                                                                                    | Mynediad<br>yn unig<br>Access<br>only                                           | ID: 001 Qty: 1 Ref: 13.9<br>Schedule 13-9 : Temporary Information<br>Size: 844 x 788 @ 75 X-Hgt                                              | Customer: M GROUP WATER<br>Job reference: 96478063<br>Location: TRIMSARAN ROAD<br>LLANELLI<br>CARMARTHENSHIRE<br>SA15 4RD                                                                                                                                                                                                                                                                                                                                                                                                                                                                                                                                                                                                                                                                                                                                                                                                                                                                                                                                                                                                                                                                                                                                                                                                                                                                                                                                                                                                                                                                                                                                                                                                                                                                                    |
| 1                                                                                                      |                                                                                                            |                                                                                                       |                                                                                    |                                                                                 |                                                                                                                                              | Date: 13/05/2025                                                                                                                                                                                                                                                                                                                                                                                                                                                                                                                                                                                                                                                                                                                                                                                                                                                                                                                                                                                                                                                                                                                                                                                                                                                                                                                                                                                                                                                                                                                                                                                                                                                                                                                                                                                             |

Date: 13/05/2025
Description: 2-Way Signals
Scale: NTS
(

0330 043 3030 www.corehighways.com Produced by: Kyle Morales Design reference: KM/13.05.25/J136637 Th Duag s adject Copyrigt and manua his property of Cos Highways.

OS HA: 0

**COFE** highways